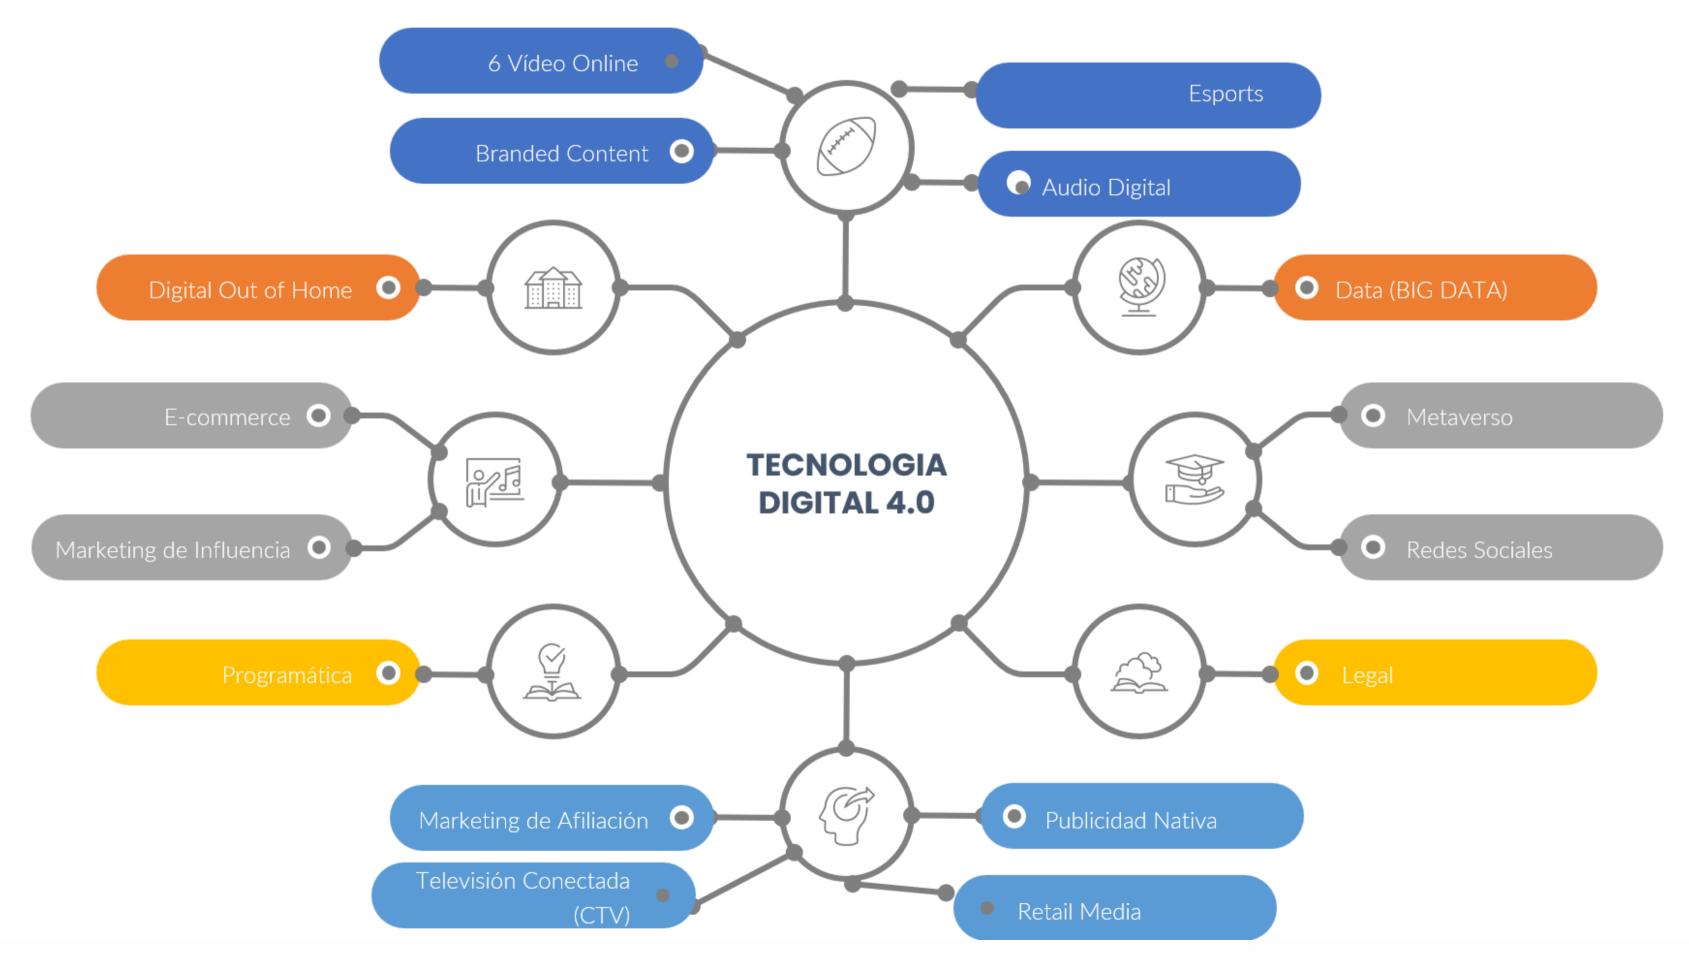

gico Prixmasol de i-Cluster.

Este equipo fue el encargado de crear a partir de los lineamientos de calidad que presenta la norma UNE 166006:2018 de Gestión de I+D+i: Sistema de vigilancia e inteligencia un informe técnico de 75 páginas donde se establece una radiografía de Barranquilla en su implementación como una ciudad inteligente de acuerdo al Modelo de Medición de Madurez de Ciudades y Territorios Inteligentes (MINTIC).

Se realiza la siguiente certificación a los 25 días del mes de enero del año 2021

Ing. JAIME CRIALES HENAO Gerente de las TIC's NIT:890.102.018-1



1































DEPARTAMENTO NACIONAL DE PLANEACIÓN

# SOMOS MIEMBROS DE LA Mesa Interinstitucional de C&TI

**DIRECCIÓN DE DESARROLLO DIGITAL**Octubre 2022

### **TENDENCIAS 2023**

FUENTE: ADVENTINA





# HOLA



# Road Mop

Fill out a survey. When sending an SMS or a call, it is supported by the Contact Center.



The user receives an email, WhatsApp message with a link to access the survey or a call from the Contact

Center.



The Health Professional receives an evaluation made by Santé.AI and approves or modifies it

(90% predictability)

Santé.AI sends PyP plan - health teleeducation to the user with access to Bx-Learning.







Santé.AI reports the completion and satisfactory evolution of the user's mental health risk













Services >











Sign Up Free







# Message your customers, they'll love you for it

Monitor and chat with the visitors on your website, respond to support tickets, organize contacts and create a help center to empower customers to help themse