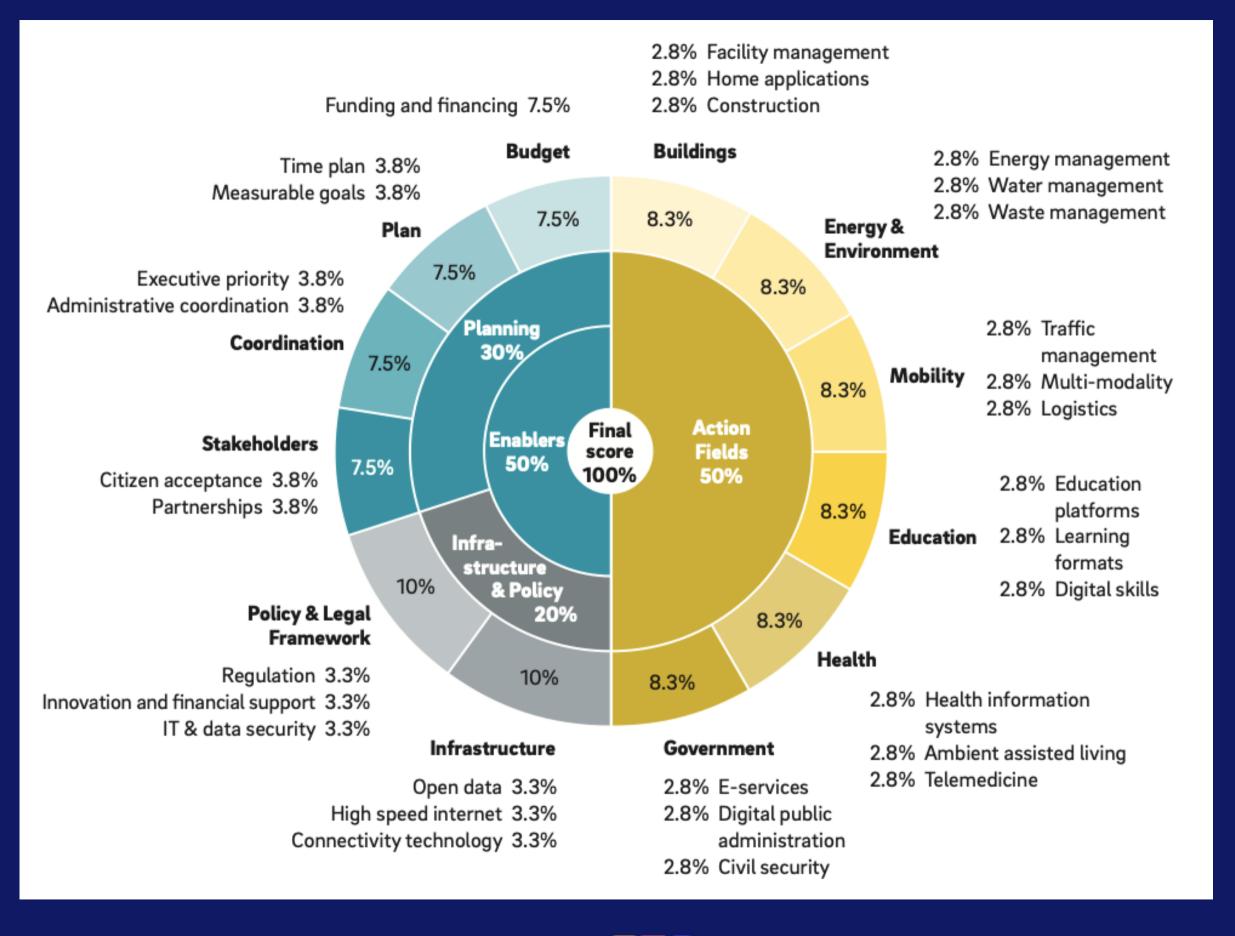

Jalisco

THE SCSI 2019 ASSESSMENT
FRAMEWORK IS BASED ON 3
SMART CITY DIMENSIONS,
12 CRITERIA AND 31 SUB-CRITERIA
Dimensions, criteria and sub-criteria
and their weights