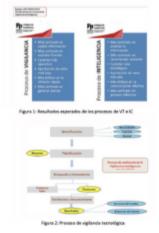

#### CERTIFICA QUE RECIBE POR PARTE DE

El cluster de innovación y transformación digital del Departamento del Atlántico, i-Cluster, como parte de su objetivo misional realizó la vigilancia tecnológica e inteligencia competitiva de la ciudad de Barranquilla de acuerdo a las dimensiones de la Política de Ciudades y Territorios Inteligentes, con el fin de contribuir a la estrategia de ciudad inteligente de Barranquilla.

Este equipo fue el encargado de crear a partir de los lineamientos de calidad que presenta la norma UNE 166006:2018 de Gestión de I+D+i: Sistema de vigilancia e inteligencia un informe técnico de 75 páginas donde se establece una radiografía de Barranquilla en su implementación como una ciudad inteligente de acuerdo al Modelo de Medición de Madurez de Ciudades y Territorios Inteligentes (MINTIC).