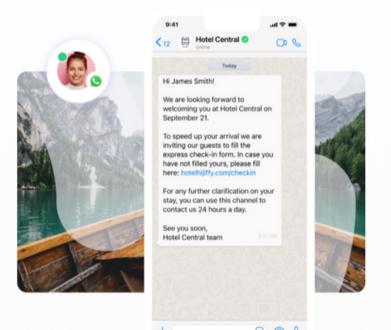

# The power of a digital check-in system for hotels to boost guest satisfaction

### Connect with guest anytime, anywhere

The AI-powered solution is designed to connect with guests at all points during their visit. Contact them via WhatsApp, SMS or email to make sure you are ahead of their needs.

## Automated, contactless and personalised

HiJiffy's Hotel Virtual Concierge is available 24/7 from the pre-stay stage until the guests' departure. Engage with your upcoming visitors before their arrival, provide online check-in and check-out services and offer in-stay upselling opportunities to personalise your guests' trip.