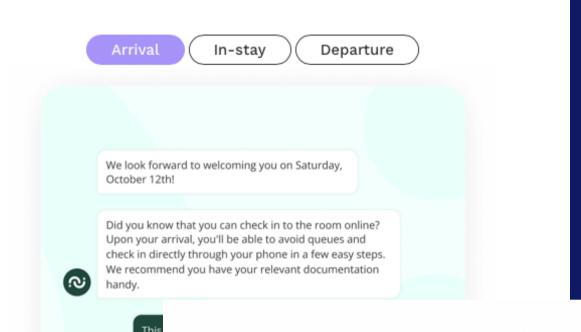

## Automated, contactless and personalised

HiJiffy's Hotel Virtual Concierge is available 24/7 from the pre-stay stage until the guests' departure. Engage with your upcoming visitors before their arrival, provide online check-in and check-out services and offer in-stay upselling opportunities to personalise your guests' trip.

### Connect with guest anytime, anywhere

The AI-powered solution is designed to connect with guests at all points during their visit. Contact them via WhatsApp, SMS or email to make sure you are ahead of their needs.